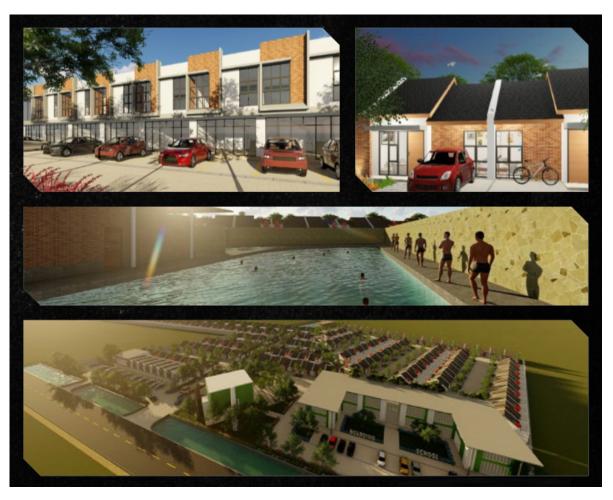

#### Residential Development Plan Commercial Development Plan

100 Ha, Available Area: 10 Ha SHM, 90 Ha Area That Will Be, Acquisitioned for 10.000 Houses

384 Ha, Available Area: 25 Ha SHM, 359 Ha District Head **Certificate + New Land Acquisition** 