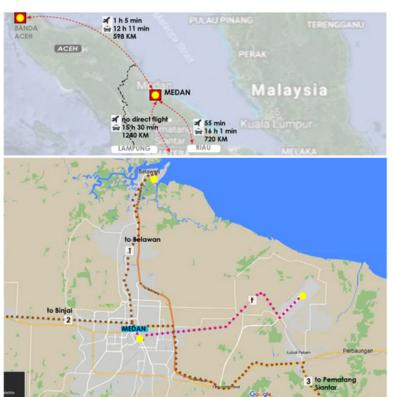

# **Location & Accessibility**

# SIIPE Data at a Glance

Data at a grance is design to allow you to examine a single data element by location and distance to explore the data for patterns, anomalies, or areas of interest.

| DESTINATION TO/FROM               | DISTANCE (KM) | TIME (MINUTES) |
|-----------------------------------|---------------|----------------|
| Medan Belawan Port                | 27.7          | 60             |
| Belawan Port                      | 4.7           | 10             |
| Kuala Namu International Air Port | 38.8          | 74             |
| Sei Mangkei Economic Zone         | 148           | 188            |