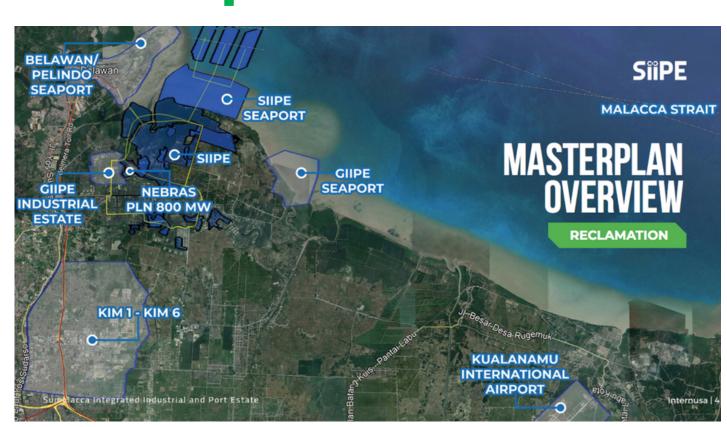

# SIIPE Data at a Glance

Data at a grance is design to allow you to examine a single data element by location and distance to explore the data for patterns, anomalies, or areas of interest.

| DESTINATION TO/FROM               | DISTANCE (KM) | TIME (MINUTES) |
|-----------------------------------|---------------|----------------|
| Medan Belawan Port                | 27.7          | 60             |
| Belawan Port                      | 4.7           | 10             |
| Kuala Namu International Air Port | 38.8          | 74             |
| Sei Mangkei Economic Zone         | 148           | 188            |

We will contact you immediately, please fill in the requested data.

# **Location & Accessibility**





## **Masterplan Overview**



### 3 Synergistic Foundations of Sumalacca Integrated **Industry & Port Estate**

**Land Development** 

2

Infrastructure



**Hospitality & Tourism** 

#### Residential Development Plan Commercial Development Plan



100 Ha, Available Area: 10 Ha SHM, 90 Ha Area That Will Be, Acquisitioned for 10.000 Houses



384 Ha, Available Area: 25 Ha SHM, 359 Ha District Head **Certificate + New Land Acquisition** 

#### **Utilities Development Plan**



198 Ha, Available Area: 68 Ha SHM, 130 District **Head Certificate + New** 

#### Clean Block Development Plan



158 Ha, Available Area: 127 Ha, 26 Ha SHM, 30 Ha District Head Certificate, 69 Ha in SHM Arrangement.