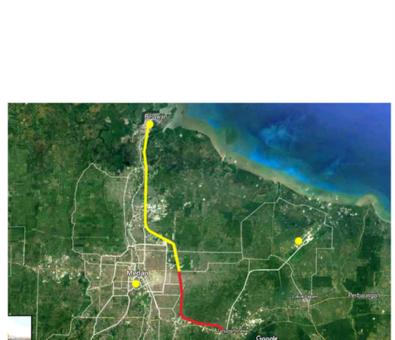

# **Location & Accessibility**

# SIIPE Data at a Glance

Data at a grance is design to allow you to examine a single data element by location and distance to explore the data for patterns, anomalies, or areas of interest.

| DESTINATION TO/FROM               | DISTANCE (KM) | TIME (MINUTES) |
|-----------------------------------|---------------|----------------|
| Medan Belawan Port                | 27.7          | 60             |
| Belawan Port                      | 4.7           | 10             |
| Kuala Namu International Air Port | 38.8          | 74             |
| Sei Mangkei Economic Zone         | 148           | 188            |