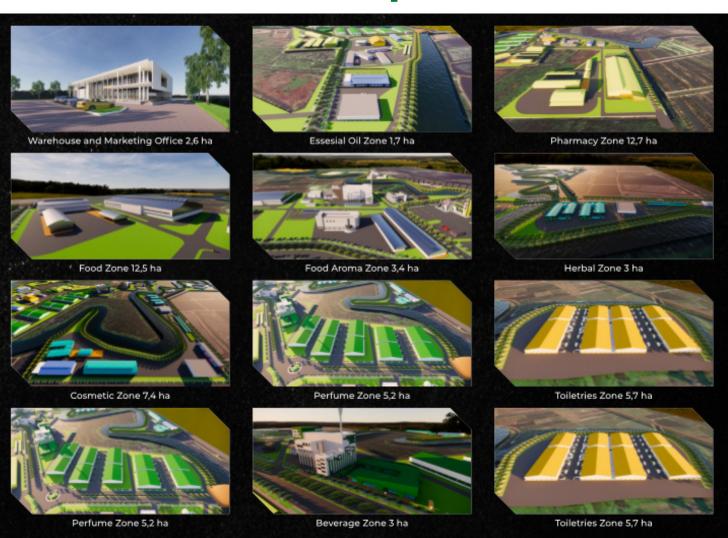

#### Clean Block Development Plan

158 Ha, Available Area: 127 Ha, 26 Ha SHM, 30 Ha District Head Certificate, 69 Ha in SHM Arrangement.